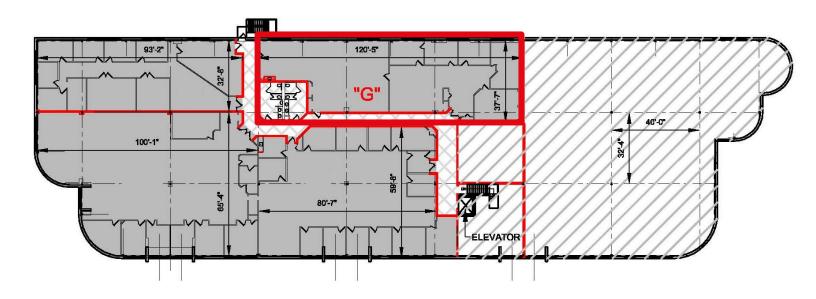

### Floor Plan

# **Building Specifications – Unit G**

- Building Size: 53,788 Total SF

- Available Office Area: 4,602 SF (Unit G) - 2<sup>nd</sup> Floor Space

- Units: This space can be divisible to two units of

+/-2,301 SF