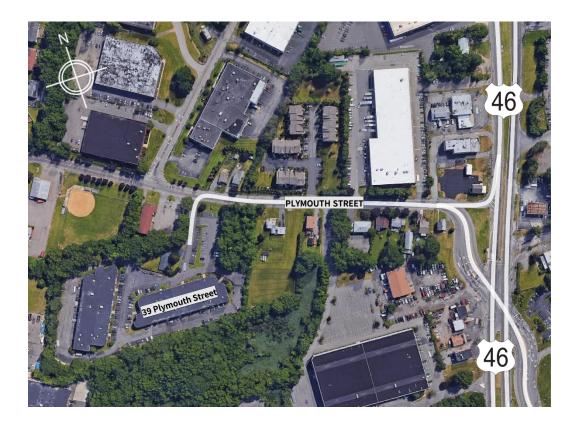

- Parking Spaces: 12

Location: Conveniently located in Fairfield directly off

of Route 46 and I 80, I 280 and I 287