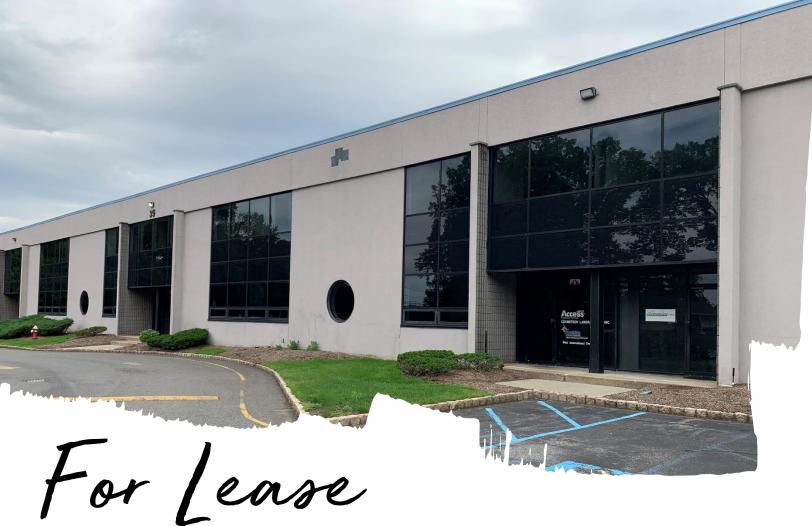

# 39 Plymouth Street Fairfield, NJ 07004

# **Building Specifications – Unit G**

- Building Size: 53,788 Total SF

- Available Office Area: 4,602 SF (Unit G) - 2<sup>nd</sup> Floor Space

- Units: This space can be divisible to two units of

+/-2,301 SF

- Parking Spaces: 12

Location: Conveniently located in Fairfield directly off

of Route 46 and I 80, I 280 and I 287