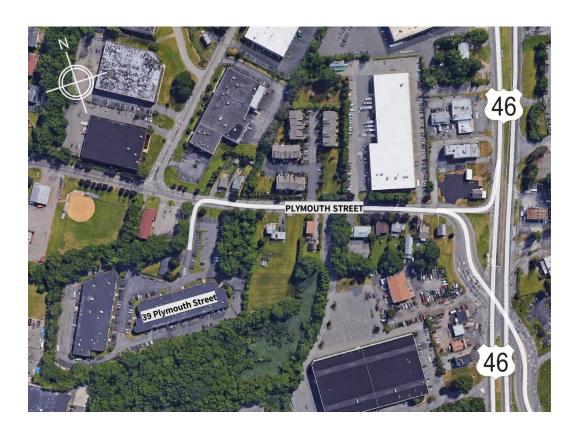

# **Building Specifications - Unit C**

- Building Size: 53,788 Total SF - Available Flex Space: 5,185 SF (Unit C)

- Loading Docks: 1 - Parking Spaces: 13

- Location: Conveniently located in Fairfield directly off

Route 46 and I 80, I 280 and I 287

### 39 Plymouth Street Fairfield, NJ 07004