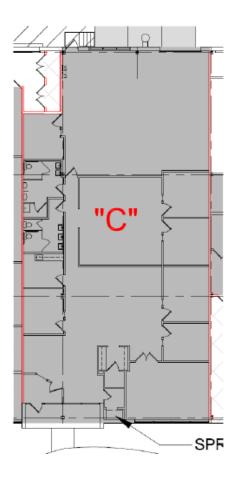

## Floor Plan

# **Building Specifications - Unit C**

- Building Size: 53,788 Total SF - Available Flex Space: 5,185 SF (Unit C)

- Loading Docks: 1 - Parking Spaces: 13

- Location: Conveniently located in Fairfield directly off