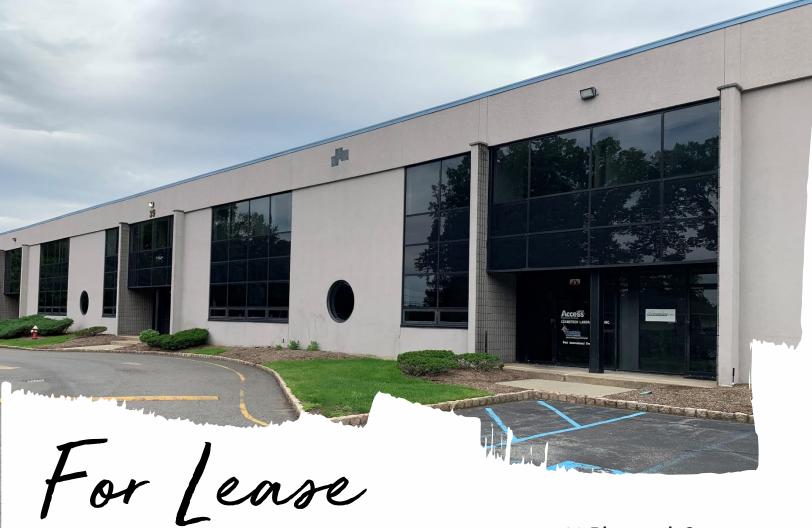

# **Building Specifications - Unit C**

- Building Size: 53,788 Total SF - Available Flex Space: 5,185 SF (Unit C)

- Loading Docks: 1 - Parking Spaces: 13

- Location: Conveniently located in Fairfield directly off

### 39 Plymouth Street Fairfield, NJ 07004