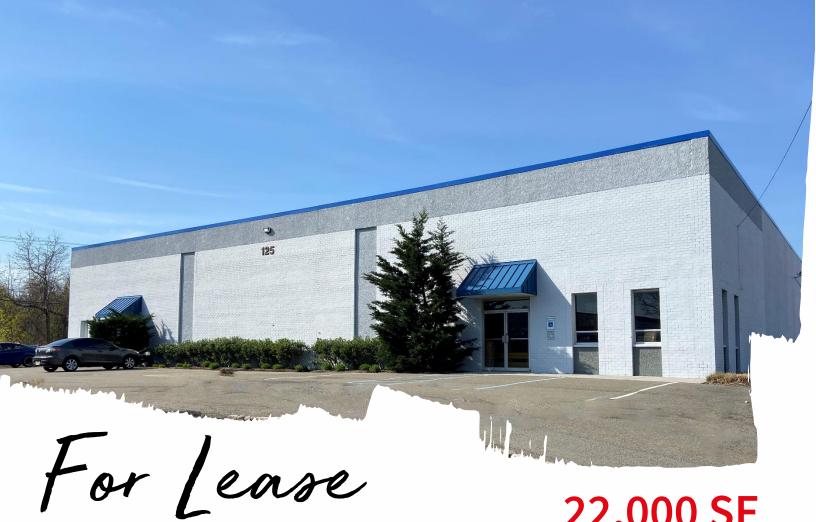

## **Building Specifications**

- Available Size:
- Available Office Area:
- Parking Spaces:
- Loading Docks:
- Clear Height:
- Column Spacing:
- Location:

22,000 sf 1,940 sf 41 3 20' clear

39'0" x 36'4"

Conveniently located in Fairfield directly off Passaic Avenue with easy access to Route 46 and 180, 1280 and 1287

October 2021

# 22,000 SF

125 New Dutch Lane Fairfield, NJ 07004

#### Jenna Imperatore

Senior Vice President +1 201 528 4418 jenna.imperatore@am.jll.com







LINK



### Site Plan



# **Location Map**



©2022 Jones Lang LaSalle IP, Inc. All rights reserved. All information contained herein is from sources deemed reliable; however, no representation or warranty is made to the accuracy thereof.