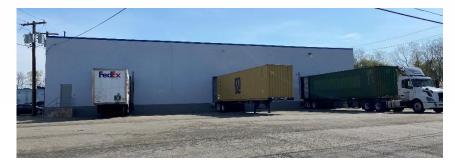

## **Building Specifications**

- Available Size:
- Available Office Area:
- Parking Spaces:
- Loading Docks:
- Clear Height:
- Column Spacing:
- Location:

22,000 sf 1,940 sf 41 3 20' clear

39'0" x 36'4"

Conveniently located in Fairfield directly off Passaic Avenue with easy access to Route 46 and 180, 1280 and 1287

October 2021

# 22,000 SF

125 New Dutch Lane Fairfield, NJ 07004

#### Jenna Imperatore

Senior Vice President +1 201 528 4418 jenna.imperatore@am.jll.com







LINK



### Site Plan



# **Location Map**



©2022 Jones Lang LaSalle IP, Inc. All rights reserved. All information contained herein is from sources deemed reliable; however, no representation or warranty is made to the accuracy thereof.